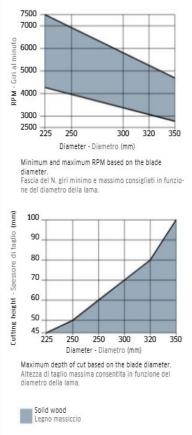

Tooth features - Caratteristiche del dente

To peruse more comprehensive information on Freud® Tools Industrial Circular Saws, click on the link to <u>Industrial Saw Blades</u> <u>Catalog</u>.

| SPECIFICATIONS |                               |
|----------------|-------------------------------|
| Diameter       | 350 mm                        |
| Arbor          | 90 mm                         |
| Kerf           | 3.0 mm                        |
| Pinholes       | 4CH 20x7                      |
| Plate          | 2.2 mm                        |
| Teeth          | 24+2+2                        |
| Manufacturer   | Freud Tools                   |
| Note           | CALL FOR AVAILABILITY & PRICE |