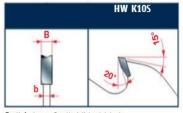

Tooth features - Caratteristiche del dente

To peruse more comprehensive information on Freud® Tools Industrial Circular Saws, click on the link to <u>Industrial Saw Blades</u> <u>Catalog</u>.

| SPECIFICATIONS |                               |
|----------------|-------------------------------|
| Diameter       | 350 mm                        |
| Arbor          | 90 mm                         |
| Kerf           | 3.0 mm                        |
| Pinholes       | 4CH 20x7                      |
| Plate          | 2.2 mm                        |
| Teeth          | 24+2+2                        |
| Manufacturer   | Freud Tools                   |
| Note           | CALL FOR AVAILABILITY & PRICE |