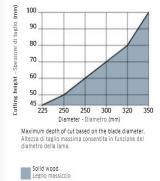

#### Ripping of softwood & hardwood: High

| SPECIFICATIONS |                               |
|----------------|-------------------------------|
| Diameter       | 350 mm                        |
| Arbor          | 80 mm                         |
| Kerf           | 3.0 mm                        |
| Pinholes       | 2CH 13x5+2CH 21x5             |
| Plate          | 2.2 mm                        |
| Teeth          | 24+2+2                        |
| Manufacturer   | Freud Tools                   |
| Note           | CALL FOR AVAILABILITY & PRICE |