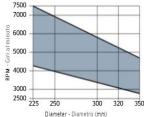

#### Ripping of softwood & hardwood: High

| SPECIFICATIONS |                               |
|----------------|-------------------------------|
| Diameter       | 350 mm                        |
| Arbor          | 80 mm                         |
| Kerf           | 3.0 mm                        |
| Pinholes       | 2CH 13x5+2CH 21x5             |
| Plate          | 2.2 mm                        |
| Teeth          | 24+2+2                        |
| Manufacturer   | Freud Tools                   |
| Note           | CALL FOR AVAILABILITY & PRICE |