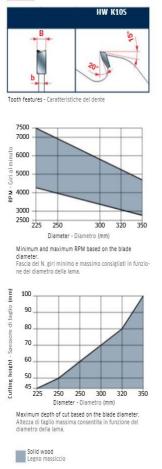

Machines: Multi-ripping machines Features: ATB 10° tooth Material: Softwood & hardwood dried at max 15% humidity rate.

Not suitable for cutting poplar.

Ideal For: Sawblade suitable for ripping where its thin body greatly reduces material waste.

## Ripping of softwood & hardwood: High

To peruse more comprehensive information on Freud® Tools Industrial Circular Saws, click on the link to Industrial Saw Blades Catalog.

| SPECIFICATIONS |             |
|----------------|-------------|
| Diameter       | 350 mm      |
| Arbor          | 70 mm       |
| Kerf           | 3.0 mm      |
| Pinholes       | 4CH 21x5    |
| Plate          | 2.2 mm      |
| Teeth          | 24+2+2      |
| Manufacturer   | Freud Tools |
| Note           |             |