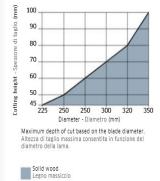

#### Ripping of softwood & hardwood: High

| SPECIFICATIONS |                               |
|----------------|-------------------------------|
| Diameter       | 350 mm                        |
| Arbor          | 30 mm                         |
| Kerf           | 3.0 mm                        |
| Pinholes       | 2CH 10x4                      |
| Plate          | 2.2 mm                        |
| Teeth          | 24+2+2                        |
| Manufacturer   | Freud Tools                   |
| Note           | CALL FOR AVAILABILITY & PRICE |