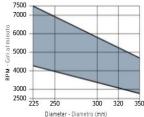

#### Ripping of softwood & hardwood: High

| SPECIFICATIONS |                               |
|----------------|-------------------------------|
| Diameter       | 350 mm                        |
| Arbor          | 30 mm                         |
| Kerf           | 3.0 mm                        |
| Pinholes       | 2CH 10x4                      |
| Plate          | 2.2 mm                        |
| Teeth          | 24+2+2                        |
| Manufacturer   | Freud Tools                   |
| Note           | CALL FOR AVAILABILITY & PRICE |