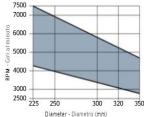

#### Ripping of softwood & hardwood: High

| SPECIFICATIONS |                               |
|----------------|-------------------------------|
| Diameter       | 320 mm                        |
| Arbor          | 30 mm                         |
| Kerf           | 3.0 mm                        |
| Pinholes       | 2CH 10x4 + 2/9/46.4 + 2/10/60 |
| Plate          | 2.2 mm                        |
| Teeth          | 20+2+2                        |
| Manufacturer   | Freud Tools                   |
| Note           | CALL FOR AVAILABILITY & PRICE |