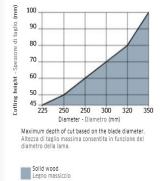

#### Ripping of softwood & hardwood: High

| SPECIFICATIONS |                               |
|----------------|-------------------------------|
| Diameter       | 320 mm                        |
| Arbor          | 30 mm                         |
| Kerf           | 3.0 mm                        |
| Pinholes       | 2CH 10x4 + 2/9/46.4 + 2/10/60 |
| Plate          | 2.2 mm                        |
| Teeth          | 20+2+2                        |
| Manufacturer   | Freud Tools                   |
| Note           | CALL FOR AVAILABILITY & PRICE |