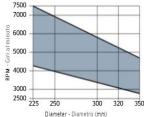

#### Ripping of softwood & hardwood: High

| SPECIFICATIONS |                               |
|----------------|-------------------------------|
| Diameter       | 300 mm                        |
| Arbor          | 80 mm                         |
| Kerf           | 2.8 mm                        |
| Pinholes       | 2CH 13x5+2CH 21x5             |
| Plate          | 2.0 mm                        |
| Teeth          | 20+2+2                        |
| Manufacturer   | Freud Tools                   |
| Note           | CALL FOR AVAILABILITY & PRICE |