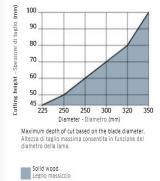

#### Ripping of softwood & hardwood: High

| SPECIFICATIONS |                               |
|----------------|-------------------------------|
| Diameter       | 300 mm                        |
| Arbor          | 80 mm                         |
| Kerf           | 2.8 mm                        |
| Pinholes       | 2CH 13x5+2CH 21x5             |
| Plate          | 2.0 mm                        |
| Teeth          | 20+2+2                        |
| Manufacturer   | Freud Tools                   |
| Note           | CALL FOR AVAILABILITY & PRICE |