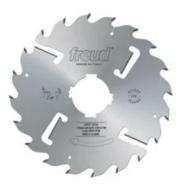

## Item #LM0309, Freud® Tools Reduced Kerf Multi-Ripping Saw Blades with Rakers

Thank you for shopping with us!

| SPECIFICATIONS |                               |
|----------------|-------------------------------|
| Diameter       | 300 mm                        |
| Arbor          | 70 mm                         |
| Kerf           | 2.8 mm                        |
| Pinholes       | 4CH 21x5                      |
| Plate          | 2.0 mm                        |
| Teeth          | 20+2+2                        |
| Manufacturer   | Freud Tools                   |
| Note           | CALL FOR AVAILABILITY & PRICE |