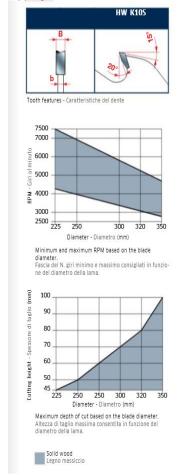

Features: ATB 10° tooth

Material: Softwood & hardwood dried at max 15% humidity rate.

Not suitable for cutting poplar.

Ideal For: Sawblade suitable for ripping where its thin body greatly reduces material waste.

| SPECIFICATIONS |                               |
|----------------|-------------------------------|
| Diameter       | 300 mm                        |
| Arbor          | 60 mm                         |
| Kerf           | 2.8 mm                        |
| Pinholes       | 4CH 21x5                      |
| Plate          | 2.0 mm                        |
| Teeth          | 20+2+2                        |
| Manufacturer   | Freud Tools                   |
| Note           | CALL FOR AVAILABILITY & PRICE |