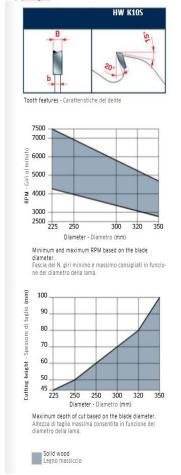

Features: ATB 10° tooth

Material: Softwood & hardwood dried at max 15% humidity rate.

Not suitable for cutting poplar.

Ideal For: Sawblade suitable for ripping where its thin body greatly reduces material waste.

## Ripping of softwood & hardwood: High

To peruse more comprehensive information on Freud® Tools Industrial Circular Saws, click on the link to <a href="Industrial Saw Blades Catalog">Industrial Saw Blades Catalog</a>.

| SPECIFICATIONS |                               |
|----------------|-------------------------------|
| Diameter       | 280 mm                        |
| Arbor          | 80 mm                         |
| Kerf           | 2.8 mm                        |
| Pinholes       | 2CH 13x5+2CH 21x5             |
| Plate          | 2.0 mm                        |
| Teeth          | 18+2+2                        |
| Manufacturer   | Freud Tools                   |
| Note           | CALL FOR AVAILABILITY & PRICE |