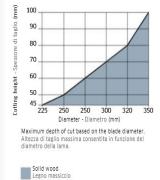

#### Ripping of softwood & hardwood: High

| SPECIFICATIONS |                               |
|----------------|-------------------------------|
| Diameter       | 250 mm                        |
| Arbor          | 80 mm                         |
| Kerf           | 2.8 mm                        |
| Pinholes       | 2CH 13x5 + 2CH 21x5           |
| Plate          | 2.0 mm                        |
| Teeth          | 16+2+2                        |
| Manufacturer   | Freud Tools                   |
| Note           | CALL FOR AVAILABILITY & PRICE |