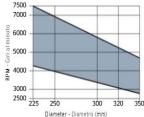

#### Ripping of softwood & hardwood: High

| SPECIFICATIONS |                               |
|----------------|-------------------------------|
| Diameter       | 250 mm                        |
| Arbor          | 80 mm                         |
| Kerf           | 2.8 mm                        |
| Pinholes       | 2CH 13x5 + 2CH 21x5           |
| Plate          | 2.0 mm                        |
| Teeth          | 16+2+2                        |
| Manufacturer   | Freud Tools                   |
| Note           | CALL FOR AVAILABILITY & PRICE |