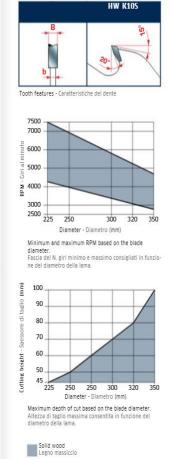

## Ripping of softwood & hardwood: High

To peruse more comprehensive information on Freud\$ Tools Industrial Circular Saws, click on the link to Industrial Saw Blades Catalog.

| SPECIFICATIONS |             |
|----------------|-------------|
| Diameter       | 250 mm      |
| Arbor          | 70 mm       |
| Kerf           | 2.8 mm      |
| Pinholes       | 4CH 21x5    |
| Plate          | 2.0 mm      |
| Teeth          | 16+2+2      |
| Manufacturer   | Freud Tools |
| Note           |             |