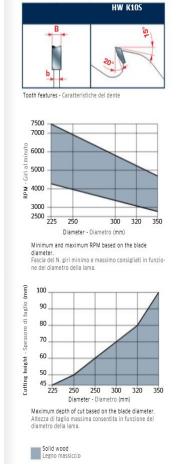

Features: ATB 10° tooth

Material: Softwood & hardwood dried at max 15% humidity rate.

Not suitable for cutting poplar.

Ideal For: Sawblade suitable for ripping where its thin body greatly reduces material waste.

| SPECIFICATIONS |                               |
|----------------|-------------------------------|
| Diameter       | 250 mm                        |
| Arbor          | 60 mm                         |
| Kerf           | 2.8 mm                        |
| Pinholes       | 4CH 21x5                      |
| Plate          | 2.0 mm                        |
| Teeth          | 16+2+2                        |
| Manufacturer   | Freud Tools                   |
| Note           | CALL FOR AVAILABILITY & PRICE |