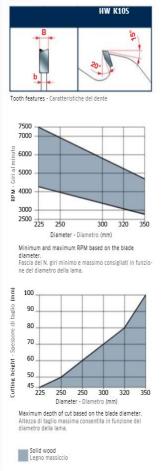

## Ripping of softwood & hardwood: High

To peruse more comprehensive information on Freud® Tools Industrial Circular Saws, click on the link to Industrial Saw Blades Catalog.

| SPECIFICATIONS |                               |
|----------------|-------------------------------|
| Diameter       | 250 mm                        |
| Arbor          | 30 mm                         |
| Kerf           | 2.8 mm                        |
| Pinholes       | 2CH 10x4 + 2/9/46.4 + 2/10/60 |
| Plate          | 2.0 mm                        |
| Teeth          | 16+2+2                        |
| Manufacturer   | Freud Tools                   |
| Note           |                               |