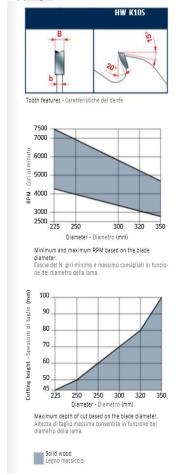

| SPECIFICATIONS |                               |
|----------------|-------------------------------|
| Diameter       | 225 mm                        |
| Arbor          | 70 mm                         |
| Kerf           | 2.5 mm                        |
| Pinholes       | 4CH 21x5                      |
| Plate          | 1.8 mm                        |
| Teeth          | 16+2+2                        |
| Manufacturer   | Freud Tools                   |
| Note           | CALL FOR AVAILABILITY & PRICE |