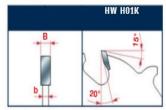

## Ripping of softwood & hardwood: Ultimate

Tooth features - Caratteristiche del dente

Minimum and maximum RPM based on the blade diameter.
Fascia del N. giri minimo e massimo consigliati in funzione del diametro della lama.