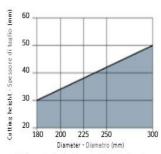

Maximum depth of cut based on the blade diameter. Altezza di taglio massima consentita in funzione del diametro della lama.

To peruse more comprehensive information on Freud® Tools Industrial Circular Saws, click on the link to <u>Industrial Saw Blades Catalog</u>.