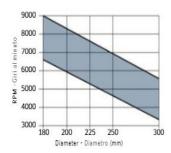

## Ripping of softwood & hardwood: Ultimate

Tooth features - Caratteristiche del dente

Minimum and maximum RPM based on the blade diameter.
Fascia del N. giri minimo e massimo consigliati in funzione del diametro della lama.