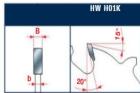

## Ripping of softwood & hardwood: Ultimate

Tooth features - Caratteristiche del dente

Minimum and maximum RPM based on the blade diameter.
Fascia del N. giri minimo e massimo consigliati in funzione del diametro della lama.