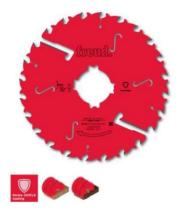

## Item #LM0113, Freud® Tools Thin Kerf Multi-Ripping Saw Blades with Rakers \$88.40

Thank you for shopping with us!

Freud is one of the few woodworking tool manufacturers in the world that produces its own Micrograin Carbide for each tool application.

| SPECIFICATIONS |                   |
|----------------|-------------------|
| Arbor          | 80 mm             |
| Kerf           | 2.5 mm            |
| Pinholes       | 2CH 13x5+2CH 21x5 |
| Plate          | 1.8 mm            |
| Teeth          | 24+2              |
| Manufacturer   | Freud Tools       |
| Note           |                   |