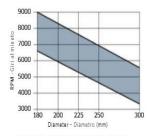

## Ripping of softwood & hardwood: Ultimate

Tooth features - Caratteristiche del dente

Minimum and maximum RPM based on the blade diameter.
Fascia del N. giri minimo e massimo consigliati in funzione del diametro della lama.