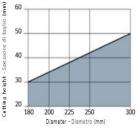

Maximum depth of cut based on the blade diameter Altezza di taglio massima consentita in funzione dei diametro della lama.

Solid wood Legno massiccio

To peruse more comprehensive information on Freud $\circledR$  Tools Industrial Circular Saws, click on the link to Industrial Saw Blades Catalog.