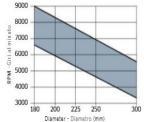

## Ripping of softwood & hardwood: Ultimate

To peruse more comprehensive information on Freud® Tools Industrial Circular Saws, click on the link to **Industrial Saw Blades Catalog.** 

| SPECIFICATIONS |             |
|----------------|-------------|
| Arbor          | 70 mm       |
| Kerf           | 2.5 mm      |
| Pinholes       | 4CH 21x5    |
| Plate          | 1.8 mm      |
| Teeth          | 24+2        |
| Manufacturer   | Freud Tools |
| Note           |             |