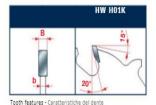

Machines: Multi-ripping machines, molders Features: Flat tooth Material: Softwood & hardwood dried at max 10-12% humidity rate

Not suitable for twisted timber. Thin kerf sawblades with rakers.

Ideal For: Sawblade suitable for ripping where its thin body greatly reduces material waste.