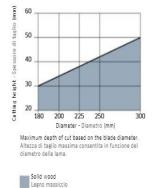

## Ripping of softwood & hardwood: Ultimate

To peruse more comprehensive information on Freud® Tools Industrial Circular Saws, click on the link to **Industrial Saw Blades Catalog.** 

| SPECIFICATIONS |             |
|----------------|-------------|
| Arbor          | 70 mm       |
| Kerf           | 2.5 mm      |
| Pinholes       | 4CH 21x5    |
| Plate          | 1.8 mm      |
| Teeth          | 24+2        |
| Manufacturer   | Freud Tools |
| Note           |             |