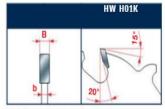

## Ripping of softwood & hardwood: Ultimate

Tooth features - Caratteristiche del dente

Minimum and maximum RPM based on the blade diameter.

Fascia del N. giri minimo e massimo consigliati in funzione del diametro della lama.