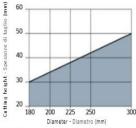

Maximum depth of cut based on the blade diameter Altezza di taglio massima consentita in funzione dei diametro della lama.

Solid wood Legno massiccio

To peruse more comprehensive information on Freud® Tools Industrial Circular Saws, click on the link to Industrial Saw Blades Catalog.