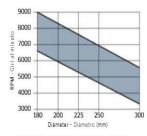

## Ripping of softwood & hardwood: Ultimate

Tooth features - Caratteristiche del dente

Minimum and maximum RPM based on the blade diameter.

Fascia del N. giri minimo e massimo consigliati in funzione del diametro della lama.