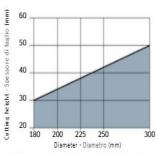

Maximum depth of cut based on the blade diameter. Altezza di taglio massima consentita in funzione del diametro della lama.

Solid wood Legno massiccio

To peruse more comprehensive information on Freud® Tools Industrial Circular Saws, click on the link to <u>Industrial Saw Blades Catalog</u>.