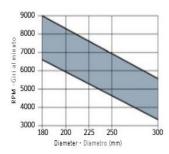

## Ripping of softwood & hardwood: Ultimate

Tooth features - Caratteristiche del dente

Minimum and maximum RPM based on the blade diameter.
Fascia del N. giri minimo e massimo consigliati in funzione del diametro della lama.