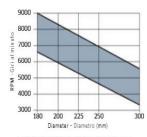

## Ripping of softwood & hardwood: Ultimate

Tooth features - Caratteristiche del dente

Minimum and maximum RPM based on the blade diameter.
Fascia del N. giri minimo e massimo consigliati in funzione del diametro della lama.