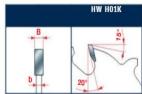

## Ripping of softwood & hardwood: Ultimate

Tooth features - Caratteristiche del dente

Minimum and maximum RPM based on the blade diameter.
Fascia del N. giri minimo e massimo consigliati in funzione del diametro della lama.