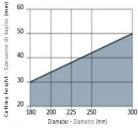

Maximum depth of cut based on the blade diameter. Altezza di taglio massima consentita in funzione del diametro della lama.

Solid wood Legno massiccio

To peruse more comprehensive information on Freud® Tools Industrial Circular Saws, click on the link to Industrial Saw Blades Catalog.