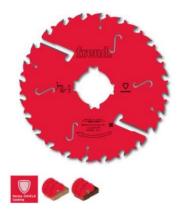

## Item #LM0108, Freud® Tools Thin Kerf Multi-Ripping Saw Blades with Rakers \$71.58

Thank you for shopping with us!

Freud is one of the few woodworking tool manufacturers in the world that produces its own Micrograin Carbide for each tool application.

Machines: Multi-ripping machines, molders

Features: Flat tooth

Material: Softwood & hardwood dried at max 10-12% humidity rate

Not suitable for twisted timber. Thin kerf sawblades with rakers.

Ideal For: Sawblade suitable for ripping where its thin body greatly reduces material waste.

| SPECIFICATIONS |             |
|----------------|-------------|
| Arbor          | 70 mm       |
| Kerf           | 2.2 mm      |
| Pinholes       | 4CH 21x5    |
| Plate          | 1.6 mm      |
| Teeth          | 20+2        |
| Manufacturer   | Freud Tools |
| Note           |             |