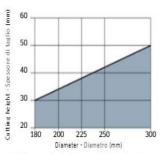

Maximum depth of cut based on the blade diameter. Altezza di taglio massima consentita in funzione del diametro della lama.

Solid wood Legno massiccio

To peruse more comprehensive information on Freud® Tools Industrial Circular Saws, click on the link to <u>Industrial Saw Blades Catalog</u>.