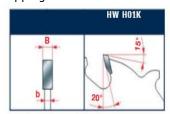

## Ripping of softwood & hardwood: Ultimate

Tooth features - Caratteristiche del dente

Minimum and maximum RPM based on the blade diameter.
Fascia del N. giri minimo e massimo consigliati in funzione del diametro della lama.