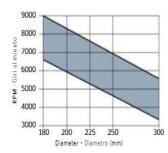

## Ripping of softwood & hardwood: Ultimate

Tooth features - Caratteristiche del dente

Minimum and maximum RPM based on the blade diameter.
Fascia del N. giri minimo e massimo consigliati in funzione del diametro della lama.