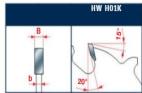

## Ripping of softwood & hardwood: Ultimate

Tooth features - Caratteristiche del dente

Minimum and maximum RPM based on the blade diameter.

Fascia del N. giri minimo e massimo consigliati in funzione del diametro della lama.