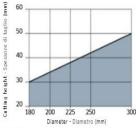

Maximum depth of cut based on the blade diameter. Altezza di taglio massima consentita in funzione del diametro della lama.

Solid wood Legno massiccio

To peruse more comprehensive information on Freud® Tools Industrial Circular Saws, click on the link to Industrial Saw Blades Catalog.