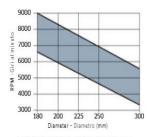

## Ripping of softwood & hardwood: Ultimate

Tooth features - Caratteristiche del dente

Minimum and maximum RPM based on the blade diameter.

Fascia del N. giri minimo e massimo consigliati in funzione del diametro della lama.