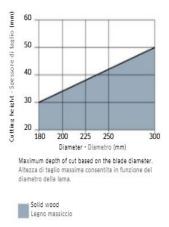

## **CALL FOR AVAILABILITY & PRICE**

Freud is one of the few woodworking tool manufacturers in the world that produces its own Micrograin Carbide for each tool application.

Machines: Multi-ripping machines, molders Features: Flat tooth Material: Softwood & hardwood dried at max 10-12% humidity rate

Not suitable for twisted timber. Thin kerf sawblades with rakers.

Ideal For: Sawblade suitable for ripping where its thin body greatly reduces material waste.