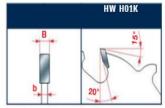

## Ripping of softwood & hardwood: Ultimate

Tooth features - Caratteristiche del dente

Minimum and maximum RPM based on the blade diameter.

Fascia del N. giri minimo e massimo consigliati in funzione del diametro della lama.