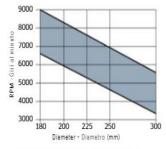

## Ripping of softwood & hardwood: Ultimate

Tooth features - Caratteristiche del dente

Minimum and maximum RPM based on the blade diameter.

Fascia del N. giri minimo e massimo consigliati in funzione del diametro della lama.