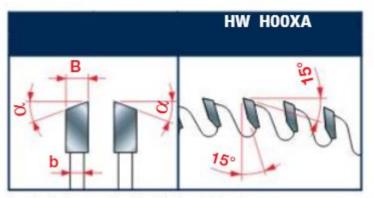

ATB with positive cutting angle. Silver I.C.E. Coating prevents build-up on the blade surface and keeps the blade running cooler and cleaner.

Machines: Horizontal panel sizing machines Features: ATB tooth with positive cutting angle Material: Bilaminated chipboard or MDF

Postforming Ideal For: To score the coating on bilaminated panels.

Tooth features - Caratteristiche del dente

To peruse more comprehensive information on Freud® Tools Industrial Circular Saws, click on the link to **Industrial Saw Blades Catalog.** 