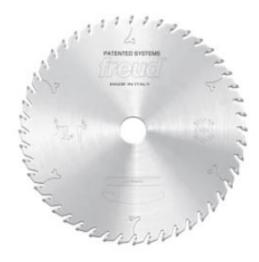

## Item #LI27MBA3, Freud® Postforming Scoring Saw Blades: LI27M Series \$176.68

Thank you for shopping with us!

Freud is one of the few manufacturers of woodworking tools in the world that produces its own Micrograin Carbide for each tool application.

ATB with positive cutting angle. Silver I.C.E. Coating prevents build-up on the blade surface and keeps the blade running cooler and cleaner.

Machines: Horizontal panel sizing machines Features: ATB tooth with positive cutting angle Material: Bilaminated chipboard or MDF

| SPECIFICATIONS |        |
|----------------|--------|
| Diameter       | 250 mm |
| Arbor          | 30 mm  |
| Hook Angle     | 10 deg |

| SPECIFICATIONS |             |
|----------------|-------------|
| Kerf           | 4.6 mm      |
| Teeth          | 48          |
| Pinholes       |             |
| Plate          | 3.0 mm      |
| Manufacturer   | Freud Tools |