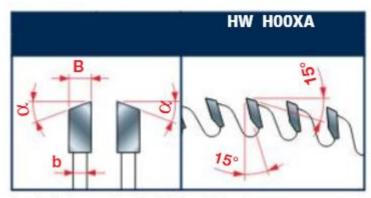

Postforming Ideal For: To score the coating on bilaminated panels.

Tooth features - Caratteristiche del dente

To peruse more comprehensive information on Freud® Tools Industrial Circular Saws, click on the link to <u>Industrial Saw</u> <u>Blades Catalog</u>.