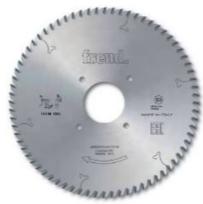

## **CALL FOR AVAILABILITY & PRICE**

Freud is one of the few manufacturers of woodworking tools in the world that produces its own Micrograin Carbide for each tool application.

ATB with positive cutting angle. Silver I.C.E. Coating prevents build-up on the blade surface and keeps the blade running cooler and cleaner.

Machines: Horizontal panel sizing machines Features: ATB tooth with positive cutting angle Material: Bilaminated chipboard or MDF

Postforming Ideal For: To score the coating on bilaminated panels.

Tooth features - Caratteristiche del dente

To peruse more comprehensive information on Freud® Tools Industrial Circular Saws, click on the link to <u>Industrial Saw</u> <u>Blades Catalog.</u>

| SPECIFICATIONS |        |
|----------------|--------|
| Diameter       | 280 mm |
| Arbor          | 80 mm  |
| Hook Angle     | 10 deg |

| SPECIFICATIONS |                               |
|----------------|-------------------------------|
| Kerf           | 4.7 mm                        |
| Teeth          | 72                            |
| Pinholes       | 2/14/110                      |
| Plate          | 3.2 mm                        |
| Manufacturer   | Freud Tools                   |
| Note           | CALL FOR AVAILABILITY & PRICE |