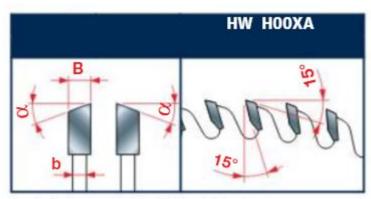

Machines: Horizontal panel sizing machines Features: ATB tooth with positive cutting angle Material: Bilaminated chipboard or MDF

Postforming Ideal For: To score the coating on bilaminated panels.

Tooth features - Caratteristiche del dente