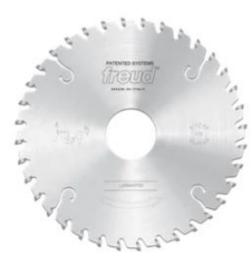

## Item #LI25M47PE3, Freud Conical Scoring Blades (for horizontal beam saws) \$134.14

Thank you for shopping with us!

**Application**: To score the coating on bilaminated panels.

**Machines**: Horizontal panel sizing machines that allow vertical adjustment of the scorer in relation to the panel sizing saw blade kerf.

**Features**: ATB 6° tooth with positive cutting angle.

Material: Double-sided chipboard or MDF.

Silver ICE  $^{\text{\tiny M}}$  Coating prevents buildup on the blade surface and keeps the blade running cooler and cleaner.

| SPECIFICATIONS |                    |
|----------------|--------------------|
| Manufacturer   | Freud Tools        |
| Arbor          | 45 mm              |
| Diameter       | 200 mm             |
| Grind          | Conical            |
| Kerf           | 4.7 mm             |
| Plate          | 5.9 mm             |
| Teeth          | 36                 |
| Туре           | Silver Ice Coating |