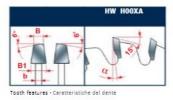

ATB 6° tooth with positive cutting angle. Silver I.C.E. Coating prevents build-up on the blade surface and keeps the blade running cooler and cleaner.

Machines: Horizontal panel sizing machines that allow vertical adjustment of the scorer in relation to the panel sizing saw blade kerf. Features: ATB 6° tooth with positive cutting angle.