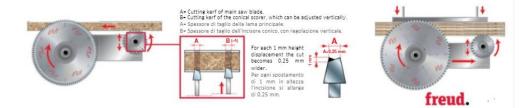

ATB 6° tooth with positive cutting angle. Silver I.C.E. Coating prevents build-up on the blade surface and keeps the blade running cooler and cleaner.

Machines: Horizontal panel sizing machines that allow vertical adjustment of the scorer in relation to the panel sizing saw blade kerf. Features: ATB 6° tooth with positive cutting angle.