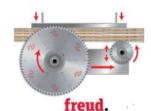

ATB 6° tooth with positive cutting angle. Silver I.C.E. Coating prevents build-up on the blade surface and keeps the blade running cooler and cleaner.

Machines: Horizontal panel sizing machines that allow vertical adjustment of the scorer in relation to the panel sizing saw blade kerf.