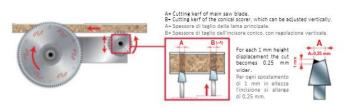

ATB 6° tooth with positive cutting angle. Silver I.C.E. Coating prevents build-up on the blade surface and keeps the blade running cooler and cleaner.

Machines: Horizontal panel sizing machines that allow vertical adjustment of the scorer in relation to the panel sizing saw blade kerf.