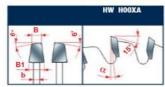

Features: ATB 6° tooth with positive cutting angle.

Material: Bilaminated chipboard or MDF.

Ideal For: Scoring sawblades for cutting coated panels on sizing machines.

Tooth features - Caratteristiche del dente