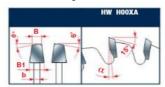

ATB  $6^{\circ}$  tooth with positive cutting angle. Silver I.C.E. Coating prevents build-up on the blade surface and keeps the blade running cooler and cleaner.

Machines: Horizontal panel sizing machines that allow vertical adjustment of the scorer in relation to the panel sizing saw blade kerf.

Features: ATB 6° tooth with positive cutting angle.

Material: Bilaminated chipboard or MDF.

Ideal For: Scoring sawblades for cutting coated panels on sizing machines.

Tooth features - Caratteristiche del dent