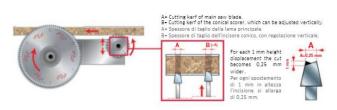

ATB  $6^{\circ}$  tooth with positive cutting angle. Silver I.C.E. Coating prevents build-up on the blade surface and keeps the blade running cooler and cleaner.

Machines: Horizontal panel sizing machines that allow vertical adjustment of the scorer in relation to the panel sizing saw blade kerf.