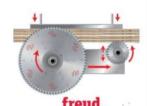

ATB  $6^{\circ}$  tooth with positive cutting angle. Silver I.C.E. Coating prevents build-up on the blade surface and keeps the blade running cooler and cleaner.

Machines: Horizontal panel sizing machines that allow vertical adjustment of the scorer in relation to the panel sizing saw blade kerf.