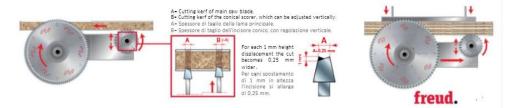

ATB 6° tooth with positive cutting angle. Silver I.C.E. Coating prevents build-up on the blade surface and keeps the blade running cooler and cleaner.

Machines: Horizontal panel sizing machines that allow vertical adjustment of the scorer in relation to the panel sizing saw blade kerf.