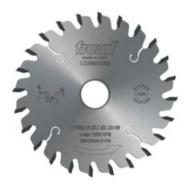

## Item #LI25M43LH3, Freud® Scoring Saw Blades: LI25M Series \$117.06

. Thank you for shopping with us!

Freud is one of the few manufacturers of woodworking tools in the world that produces its own Micrograin Carbide for each tool application.

ATB 6° tooth with positive cutting angle. Silver I.C.E. Coating prevents build-up on the blade surface and keeps the blade running cooler and cleaner.

Machines: Horizontal panel sizing machines that allow vertical adjustment of the scorer in relation to the panel sizing saw blade kerf.

Features: ATB 6° tooth with positive cutting angle. Material: Bilaminated chipboard or MDF.

Ideal For: Scoring sawblades for cutting coated panels on sizing machines.

To peruse more comprehensive information on Freud® Tools Industrial Circular Saws, click on the link to **Industrial Saw Blades Catalog.** 

| SPECIFICATIONS |                 |
|----------------|-----------------|
| Arbor          | 60 mm           |
| Diameter       | 160 mm          |
| Hook Angle     | 8 deg           |
| Kerf           | 4.3-5.5 mm      |
| Plate          | 3.2 mm          |
| Teeth          | 36              |
| Туре           | Conical Scoring |
| Pinholes       | 3/7/80          |
| Manufacturer   | Freud Tools     |