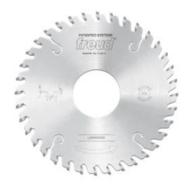

## Item #LI25M43KE3, Freud Conical Scoring Blades (for horizontal beam saws) \$114.98

Thank you for shopping with us!

Freud is one of the few manufacturers of woodworking tools in the world that produces its own Micrograin Carbide for each tool application.

To peruse more comprehensive information on Freud® Tools Industrial Circular Saws, click on the link to Industrial Saw Blades Catalog.

| SPECIFICATIONS |                 |
|----------------|-----------------|
| Arbor          | 45 mm           |
| Diameter       | 150 mm          |
| Hook Angle     | 8 deg           |
| Kerf           | 4.3 mm          |
| Plate          | 5.6 mm          |
| Teeth          | 36              |
| Туре           | Conical Scoring |
| Pinholes       |                 |
| Manufacturer   | Freud Tools     |