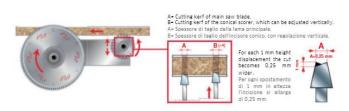

ATB 6° tooth with positive cutting angle. Silver I.C.E. Coating prevents build-up on the blade surface and keeps the blade running cooler and cleaner.

Machines: Horizontal panel sizing machines that allow vertical adjustment of the scorer in relation to the panel sizing saw blade kerf.