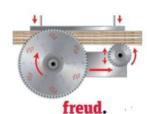

ATB 6° tooth with positive cutting angle. Silver I.C.E. Coating prevents build-up on the blade surface and keeps the blade running cooler and cleaner.

Machines: Horizontal panel sizing machines that allow vertical adjustment of the scorer in relation to the panel sizing saw blade kerf.