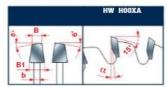

Features: ATB 6° tooth with positive cutting angle.

Material: Bilaminated chipboard or MDF.

Ideal For: Scoring sawblades for cutting coated panels on sizing machines.

Tooth features - Caratteristiche del dent