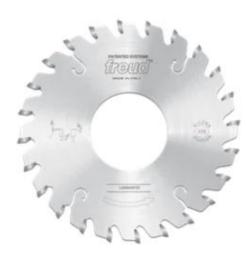

## Item #LI25M43FE3, Freud Conical Scoring Blades (for horizontal beam saws) \$96.87

Thank you for shopping with us!

**Application**: To score the coating on bilaminated panels.

**Machines**: Horizontal panel sizing machines that allow vertical adjustment of the scorer in relation to the panel sizing saw blade kerf.

**Features**: ATB 6° tooth with positive cutting angle.

**Material**: Double-sided chipboard or MDF.

Silver  $ICE^{\text{TM}}$  Coating prevents buildup on the blade surface and keeps the blade running cooler and cleaner.

| SPECIFICATIONS |                    |
|----------------|--------------------|
| Manufacturer   | Freud Tools        |
| Arbor          | 45 mm              |
| Diameter       | 125 mm             |
| Grind          | Conical            |
| Kerf           | 4.3 mm             |
| Plate          | 5.5 mm             |
| Teeth          | 24                 |
| Туре           | Silver Ice Coating |