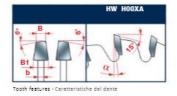

ATB 6° tooth with positive cutting angle. Silver I.C.E. Coating prevents build-up on the blade surface and keeps the blade running cooler and cleaner.

Machines: Horizontal panel sizing machines that allow vertical adjustment of the scorer in relation to the panel sizing saw blade kerf.

Features: ATB 6° tooth with positive cutting angle. Material: Bilaminated chipboard or MDF.

Ideal For: Scoring sawblades for cutting coated panels on sizing machines.

To peruse more comprehensive information on Freud Tools Industrial Circular Saws, click on the link to **Industrial Saw Blades Catalog.** 