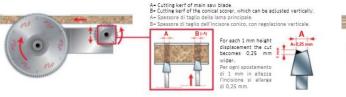

ATB 6° tooth with positive cutting angle. Silver I.C.E. Coating prevents build-up on the blade surface and keeps the blade running cooler and cleaner.

Machines: Horizontal panel sizing machines that allow vertical adjustment of the scorer in relation to the panel sizing saw blade kerf.