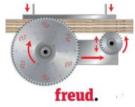

ATB 6° tooth with positive cutting angle. Silver I.C.E. Coating prevents build-up on the blade surface and keeps the blade running cooler and cleaner.

Machines: Horizontal panel sizing machines that allow vertical adjustment of the scorer in relation to the panel sizing saw blade kerf.

Features: ATB 6° tooth with positive cutting angle. Material: Bilaminated chipboard or MDF.

Ideal For: Scoring sawblades for cutting coated panels on sizing machines.

To peruse more comprehensive information on Freud Tools Industrial Circular Saws, click on the link to **Industrial Saw Blades Catalog.** 