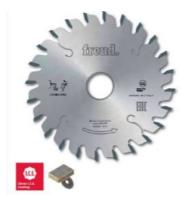

## Item #LI25M43FA3, Freud® Scoring Saw Blades: LI25M Series \$91.55

Thank you for shopping with us!

Freud is one of the few manufacturers of woodworking tools in the world that produces its own Micrograin Carbide for each tool application.

ATB 6° tooth with positive cutting angle. Silver I.C.E. Coating prevents build-up on the blade surface and keeps the blade running cooler and cleaner.

Machines: Horizontal panel sizing machines that allow vertical adjustment of the scorer in relation to the panel sizing saw blade kerf.

Features: ATB 6° tooth with positive cutting angle.

Material: Bilaminated chipboard or MDF.

Ideal For: Scoring sawblades for cutting coated panels on sizing machines.

To peruse more comprehensive information on Freud® Tools Industrial Circular Saws, click on the link to Industrial Saw Blades Catalog.

| SPECIFICATIONS |                 |
|----------------|-----------------|
| Arbor          | 20 mm           |
| Diameter       | 125 mm          |
| Hook Angle     | 0 deg           |
| Kerf           | 4.3-5.5 mm      |
| Plate          | 3.2 mm          |
| Teeth          | 24              |
| Туре           | Conical Scoring |
| Pinholes       |                 |
| Manufacturer   | Freud Tools     |