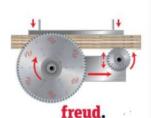

ATB 6° tooth with positive cutting angle. Silver I.C.E. Coating prevents build-up on the blade surface and keeps the blade running cooler and cleaner.

Machines: Horizontal panel sizing machines that allow vertical adjustment of the scorer in relation to the panel sizing saw blade kerf.