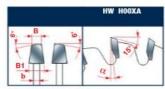

ATB 6° tooth with positive cutting angle. Silver I.C.E. Coating prevents build-up on the blade surface and keeps the blade running cooler and cleaner.

Machines: Horizontal panel sizing machines that allow vertical adjustment of the scorer in relation to the panel sizing saw blade kerf.

Features: ATB 6° tooth with positive cutting angle.

Material: Bilaminated chipboard or MDF.

Ideal For: Scoring sawblades for cutting coated panels on sizing machines.

To peruse more comprehensive information on Freud® Tools Industrial Circular Saws, click on the link to Industrial Saw Blades Catalog.

| SPECIFICATIONS |                 |
|----------------|-----------------|
| Arbor          | 20 mm           |
| Diameter       | 125 mm          |
| Hook Angle     | 0 deg           |
| Kerf           | 4.3-5.5 mm      |
| Plate          | 3.2 mm          |
| Teeth          | 24              |
| Туре           | Conical Scoring |
| Pinholes       |                 |
| Manufacturer   | Freud Tools     |