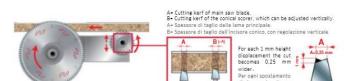

ATB 6° tooth with positive cutting angle. Silver I.C.E. Coating prevents build-up on the blade surface and keeps the blade running cooler and cleaner.

Machines: Horizontal panel sizing machines that allow vertical adjustment of the scorer in relation to the panel sizing saw blade kerf.