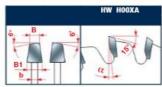

ATB  $6^{\circ}$  tooth with positive cutting angle. Silver I.C.E. Coating prevents build-up on the blade surface and keeps the blade running cooler and cleaner.

Machines: Horizontal panel sizing machines that allow vertical adjustment of the scorer in relation to the panel sizing saw blade kerf.

Features: ATB 6° tooth with positive cutting angle.

Material: Bilaminated chipboard or MDF.

Ideal For: Scoring sawblades for cutting coated panels on sizing machines.

Tooth features - Caratteristiche del dente