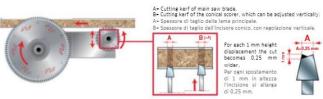

ATB  $6^{\circ}$  tooth with positive cutting angle. Silver I.C.E. Coating prevents build-up on the blade surface and keeps the blade running cooler and cleaner.

Machines: Horizontal panel sizing machines that allow vertical adjustment of the scorer in relation to the panel sizing saw blade kerf.

Features: ATB 6° tooth with positive cutting angle.

Material: Bilaminated chipboard or MDF.

Ideal For: Scoring sawblades for cutting coated panels on sizing machines.

Tooth features - Caratteristiche del dente