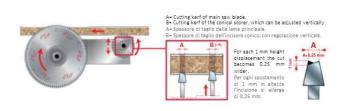

ATB 6° tooth with positive cutting angle. Silver I.C.E. Coating prevents build-up on the blade surface and keeps the blade running cooler and cleaner.

Machines: Horizontal panel sizing machines that allow vertical adjustment of the scorer in relation to the panel sizing saw blade kerf.