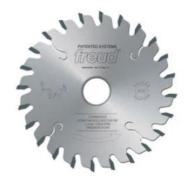

## Item #LI25M31DA3, Freud® Scoring Saw Blades: LI25M Series \$99.05

Thank you for shopping with us!

Freud is one of the few manufacturers of woodworking tools in the world that produces its own Micrograin Carbide for each tool application.

ATB 6° tooth with positive cutting angle. Silver I.C.E. Coating prevents build-up on the blade surface and keeps the blade running cooler and cleaner.

Machines: Horizontal panel sizing machines that allow vertical adjustment of the scorer in relation to the panel sizing saw blade kerf.

Features: ATB 6° tooth with positive cutting angle. Material: Bilaminated chipboard or MDF.

Ideal For: Scoring sawblades for cutting coated panels on sizing machines.

To peruse more comprehensive information on Freud® Tools Industrial Circular Saws, click on the link to Industrial Saw Blades Catalog.