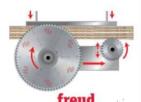

ATB 6° tooth with positive cutting angle. Silver I.C.E. Coating prevents build-up on the blade surface and keeps the blade running cooler and cleaner.

Machines: Horizontal panel sizing machines that allow vertical adjustment of the scorer in relation to the panel sizing saw blade kerf.