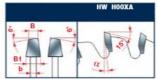

| SPECIFICATIONS |                 |
|----------------|-----------------|
| Arbor          | 20 mm           |
| Diameter       | 115 mm          |
| Hook Angle     | 0 deg           |
| Kerf           | 3.1-4.3 mm      |
| Plate          | 2.2 mm          |
| Teeth          | 24              |
| Туре           | Conical Scoring |
| Pinholes       |                 |
| Manufacturer   | Freud Tools     |