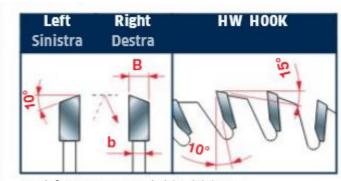

Tooth features - Caratteristiche del dente

To peruse more comprehensive information on Freud® Tools Industrial Circular Saws, click on the link to <u>Industrial Saw Blades</u> <u>Catalog.</u>

| SPECIFICATIONS |        |
|----------------|--------|
| Diameter       | 200 mm |
| Arbor          | 60 mm  |

| SPECIFICATIONS |                               |
|----------------|-------------------------------|
| Grind          | LH Bevel                      |
| Kerf           | 3.2 mm                        |
| Plate          | 2.2 mm                        |
| Teeth          | 48                            |
| Manufacturer   | Freud Tools                   |
| Note           | CALL FOR PRICE & AVAILABILITY |