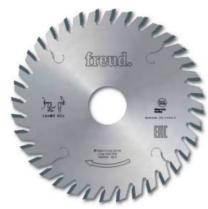

## Item #LI22MSPC3, Freud® Inclined Tooth Scoring Saw Blades: Series LI22MS (Left)

Thank you for shopping with us!

Machines: Horizontal panel sizing machines Features: Inclined tooth with positive cutting angle

Material: Bilaminated chipboard or MDF

Inclined Tooth Ideal For: To score bilaminated panels with plastic coating with laminate or thermo-hardened resins.

To peruse more comprehensive information on Freud® Tools Industrial Circular Saws, click on the link to <u>Industrial Saw Blades</u> <u>Catalog.</u>

| SPECIFICATIONS |        |
|----------------|--------|
| Diameter       | 200 mm |
| Arbor          | 30 mm  |

| SPECIFICATIONS |                               |
|----------------|-------------------------------|
| Grind          | LH Bevel                      |
| Kerf           | 3.2 mm                        |
| Plate          | 2.2 mm                        |
| Teeth          | 48                            |
| Manufacturer   | Freud Tools                   |
| Note           | CALL FOR PRICE & AVAILABILITY |