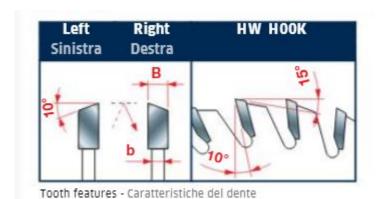

Machines: Horizontal panel sizing machines Features: Inclined tooth with positive cutting angle

Material: Bilaminated chipboard or MDF

Inclined Tooth Ideal For: To score bilaminated panels with plastic coating with laminate or thermo-hardened resins.

| SPECIFICATIONS |                               |
|----------------|-------------------------------|
| Grind          | LH Bevel                      |
| Kerf           | 3.2 mm                        |
| Plate          | 2.2 mm                        |
| Teeth          | 48                            |
| Manufacturer   | Freud Tools                   |
| Note           | CALL FOR PRICE & AVAILABILITY |