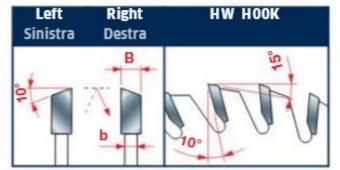

Tooth features - Caratteristiche del dente

To peruse more comprehensive information on Freud® Tools Industrial Circular Saws, click on the link to **Industrial Saw Blades Catalog.** 

| SPECIFICATIONS |        |
|----------------|--------|
| Diameter       | 200 mm |
| Arbor          | 60 mm  |

Machines: Horizontal panel sizing machines Features: Inclined tooth with positive cutting angle Material: Bilaminated chipboard or MDF

Inclined Tooth Ideal For: To score bilaminated panels with plastic coating with laminate or thermo-hardened resins.