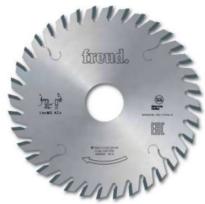

## Item #LI22MDKG3, Freud® Inclined Tooth Scoring Saw Blades: Series LI22MD (Right) \$94.71

Thank you for shopping with us!

Freud is one of the few manufacturers of woodworking tools in the world that produces its own Micrograin Carbide for each tool application.

Beveled toothing with positive cutting angle. Silver I.C.E. Coating prevents build-up on the blade surface and keeps the blade running cooler and cleaner.

Machines: Horizontal panel sizing machines Features: Inclined tooth with positive cutting angle

Material: Bilaminated chipboard or MDF

Inclined Tooth Ideal For: To score bilaminated panels with plastic coating with laminate or thermo-hardened resins.

To peruse more comprehensive information on Freud® Tools Industrial Circular Saws, click on the link to Industrial Saw Blades

| SPECIFICATIONS |        |
|----------------|--------|
| Diameter       | 150 mm |
| Arbor          | 55 mm  |

Catalog.

| SPECIFICATIONS |             |
|----------------|-------------|
| Grind          | RH Bevel    |
| Kerf           | 3.2 mm      |
| Plate          | 2.2 mm      |
| Teeth          | 36          |
| Manufacturer   | Freud Tools |