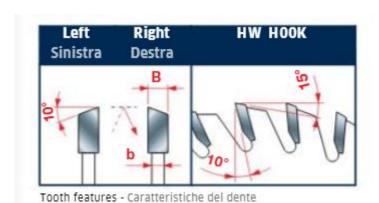

Beveled toothing with positive cutting angle. Silver I.C.E. Coating prevents build-up on the blade surface and keeps the blade running cooler and cleaner.

Machines: Horizontal panel sizing machines Features: Inclined tooth with positive cutting angle

Material: Bilaminated chipboard or MDF

Inclined Tooth Ideal For: To score bilaminated panels with plastic coating with laminate or thermo-hardened resins.

To peruse more comprehensive information on Freud® Tools Industrial Circular Saws, click on the link to Industrial Saw Blades

| SPECIFICATIONS |        |
|----------------|--------|
| Diameter       | 150 mm |
| Arbor          | 55 mm  |

Catalog.

| SPECIFICATIONS |             |
|----------------|-------------|
| Grind          | RH Bevel    |
| Kerf           | 3.2 mm      |
| Plate          | 2.2 mm      |
| Teeth          | 36          |
| Manufacturer   | Freud Tools |