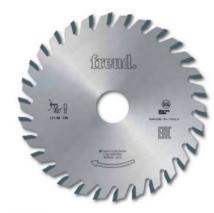

## Item #LI17MGA3, Freud® Flat Tooth Scoring Saw Blades: LI17M Series \$101.13

Thank you for shopping with us! Freud is one of the few manufacturers of woodworking tools in the world that produces its own Micrograin Carbide for each tool application. Flat tooth with positive cutting angle. Silver I.C.E. Coating prevents build-up on the blade surface and keeps the blade running cooler and cleaner. Machines: SCM Horizontal panel sizing machines Features: Flat tooth with positive cutting angle Material: Bilaminated chipboard or MDF Flat Tooth Ideal For: To score the coating on bilaminated panels.

To peruse more comprehensive information on Freud® Tools Industrial Circular Saws, click on the link to <u>Industrial Saw Blades</u> <u>Catalog.</u>

| SPECIFICATIONS |                                      |
|----------------|--------------------------------------|
| Manufacturer   | Freud Tools                          |
| Arbor          | 20 mm                                |
| Diameter       | 120 mm                               |
| Kerf           | 3.2 mm                               |
| Machine        | SCM Horizontal Panel Sizing Machines |
| Plate          | 2.2 mm                               |
| Teeth          | 30                                   |