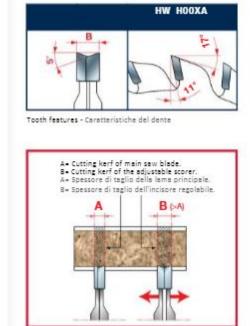

ATB tooth 5° with positive cutting angle. Scoring sawblades for cutting coated panels on sizing machines. Thickness adjustment controlled by the machines, no spacers required. Adjustable kerf.

Silver I.C.E. Coating prevents build-up on the blade surface and keeps the blade running cooler and cleaner.

Machines: Horizontal panel sizing machines that do not allow the adjustment of the scoring depth. Max scoring depth 2mm.

Features: ATB tooth 5° with positive cutting angle.

Material: Bilaminated chipboard or MDF.