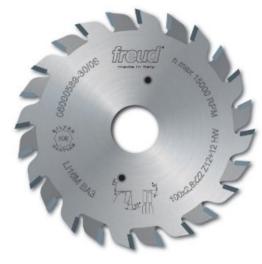

## Item #LI16MGA3, Freud Adjustable Scoring Blades (for sliding table saws) \$118.16

Thank you for shopping with us!

Freud is one of the few manufacturers of woodworking tools in the world that produces its own Micrograin Carbide for each tool application. ATB tooth 5° with positive cutting angle. Scoring sawblades for cutting coated panels on sizing machines. Thickness adjustment controlled by the machines; no spacers required. Adjustable kerf.

Silver ICE™ Coating prevents buildup on the blade surface and keeps the blade running cooler and cleaner.

**Application**: To score the coating on bilaminated panels.

**Machines**: For sliding table saws that allow for minimal depth adjustment to the scoring depth. Max scoring depth 2mm.

**Features**: ATB tooth 5° with positive cutting angle.

**Material**: Double-sided chipboard or MDF.

| SPECIFICATIONS |             |
|----------------|-------------|
| Manufacturer   | Freud Tools |
| Arbor          | 20 mm       |
| Diameter       | 80 mm       |
| Grind          | Split Score |
| Kerf           | 2.8 mm      |
| Plate          | 3.6 mm      |
| Teeth          | 12+12       |