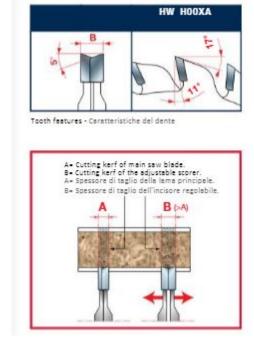

ATB tooth 5° with positive cutting angle. Scoring sawblades for cutting coated panels on sizing machines. Thickness adjustment controlled by the machines, no spacers required. Adjustable kerf.

Silver I.C.E. Coating prevents build-up on the blade surface and keeps the blade running cooler and cleaner.

Machines: Horizontal panel sizing machines that do not allow the adjustment of the scoring depth. Max scoring depth 2mm.

Features: ATB tooth 5° with positive cutting angle.

Material: Bilaminated chipboard or MDF.

| SPECIFICATIONS |             |
|----------------|-------------|
| Manufacturer   | Freud Tools |
| Diameter       | 125 mm      |
| Arbor          | 20mm        |
| Grind          | Split Score |
| Hook Angle     | 11 deg      |
| Kerf           | 2.8-3.6 mm  |
| Plate          | 20 mm       |
| Teeth          | 14+14       |
| Machine        |             |