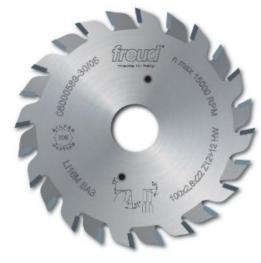

## Item #LI16MBB3, Freud Adjustable Scoring Blades (for sliding table saws) \$118.16

Thank you for shopping with us!

Freud is one of the few manufacturers of woodworking tools in the world that produces its own Micrograin Carbide for each tool application. ATB tooth 5° with positive cutting angle. Scoring sawblades for cutting coated panels on sizing machines. Thickness adjustment controlled by the machines; no spacers required. Adjustable kerf.

Silver ICE™ Coating prevents buildup on the blade surface and keeps the blade running cooler and cleaner.

**Application**: To score the coating on bilaminated panels.

**Machines**: For sliding table saws that allow for minimal depth adjustment to the scoring depth. Max scoring depth 2mm.

**Features**: ATB tooth 5° with positive cutting angle.

Material: Double-sided chipboard or MDF.

| SPECIFICATIONS |             |
|----------------|-------------|
| Manufacturer   | Freud Tools |
| Arbor          | 22 mm       |
| Diameter       | 100 mm      |
| Grind          | Split Score |
| Kerf           | 2.8 mm      |
| Plate          | 3.6 mm      |
| Teeth          | 12+12       |