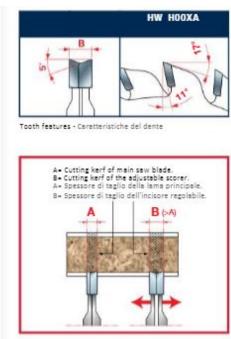

ATB tooth 5° with positive cutting angle. Scoring sawblades for cutting coated panels on sizing machines. Thickness adjustment controlled by the machines, no spacers required. Adjustable kerf.

Silver I.C.E. Coating prevents build-up on the blade surface and keeps the blade running cooler and cleaner.

Machines: Horizontal panel sizing machines that do not allow the adjustment of the scoring depth. Max scoring depth 2mm.

Features: ATB tooth 5° with positive cutting angle.

Material: Bilaminated chipboard or MDF.