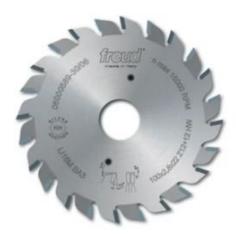

## Item #LI16MBA3, Freud Adjustable Scoring Blades (for sliding table saws) \$118.16

Thank you for shopping with us!

Freud is one of the few manufacturers of woodworking tools in the world that produces its own Micrograin Carbide for each tool application.

| SPECIFICATIONS |                            |
|----------------|----------------------------|
| Manufacturer   | Freud Tools                |
| Diameter       | 100 mm                     |
| Arbor          | 20 mm                      |
| Grind          | Split Score                |
| Hook Angle     | 11 deg                     |
| Kerf           | 2.8 mm                     |
| Plate          | 3.6 mm                     |
| Teeth          | 12+12                      |
| Machine        | Schelling, Panhans, Martin |