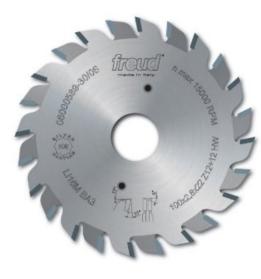

## Item #LI16MAC3, Freud Adjustable Scoring Blades (for sliding table saws) \$133.20

Thank you for shopping with us!

Freud is one of the few manufacturers of woodworking tools in the world that produces its own Micrograin Carbide for each tool application. ATB tooth 5° with positive cutting angle. Scoring sawblades for cutting coated panels on sizing machines. Thickness adjustment controlled by the machines; no spacers required. Adjustable kerf.

Silver ICE  $^{\text{\tiny M}}$  Coating prevents buildup on the blade surface and keeps the blade running cooler and cleaner.

**Application**: To score the coating on bilaminated panels.

**Machines**: For sliding table saws that allow for minimal depth adjustment to the scoring depth. Max scoring depth 2mm.

**Features**: ATB tooth 5° with positive cutting angle.

Material: Double-sided chipboard or MDF.

| SPECIFICATIONS |             |
|----------------|-------------|
| Manufacturer   | Freud Tools |
| Arbor          | 3/4 in      |
| Diameter       | 120 mm      |
| Grind          | Split Score |
| Kerf           | 2.8 mm      |
| Plate          | 3.6 mm      |
| Teeth          | 12+12       |