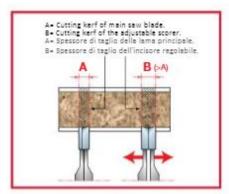

ATB tooth 5° with positive cutting angle. Scoring sawblades for cutting coated panels on sizing machines. Thickness adjustment controlled by the machines, no spacers required. Adjustable kerf.

Silver I.C.E. Coating prevents build-up on the blade surface and keeps the blade running cooler and cleaner.

Machines: Horizontal panel sizing machines that do not allow the adjustment of the scoring depth. Max scoring depth 2mm. Features: ATB tooth 5° with positive cutting angle. Material: Bilaminated chipboard or MDF.

Ideal For: To score the coating on bilaminated panels.

To peruse more comprehensive information on Freud® Tools Industrial Circular Saws, click on the link to **Industrial Saw Blades Catalog.** 

| SPECIFICATIONS |                           |
|----------------|---------------------------|
| Manufacturer   | Freud Tools               |
| Diameter       | 120 mm                    |
| Arbor          | 22 mm                     |
| Grind          | Split Score               |
| Hook Angle     | 11 deg                    |
| Kerf           | 2.8 mm                    |
| Plate          | 3.6 mm                    |
| Teeth          | 12+12                     |
| Machine        | Altendorf, Martin, Mrozek |