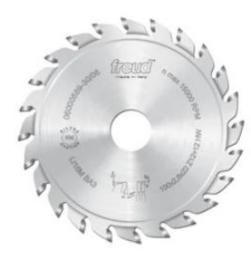

## Item #LI16MAB3, Freud Adjustable Scoring Blades (for sliding table saws) \$118.16

Thank you for shopping with us!

Freud is one of the few manufacturers of woodworking tools in the world that produces its own Micrograin Carbide for each tool application.

Ideal For: To score the coating on bilaminated panels.

To peruse more comprehensive information on Freud® Tools Industrial Circular Saws, click on the link to **Industrial Saw Blades Catalog.** 

| SPECIFICATIONS |                           |
|----------------|---------------------------|
| Manufacturer   | Freud Tools               |
| Diameter       | 120 mm                    |
| Arbor          | 22 mm                     |
| Grind          | Split Score               |
| Hook Angle     | 11 deg                    |
| Kerf           | 2.8 mm                    |
| Plate          | 3.6 mm                    |
| Teeth          | 12+12                     |
| Machine        | Altendorf, Martin, Mrozek |