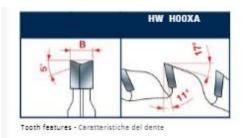

ATB tooth 5° with positive cutting angle. Scoring sawblades for cutting coated panels on sizing machines. Thickness adjustment controlled by the machines, no spacers required. Adjustable kerf.

Silver I.C.E. Coating prevents build-up on the blade surface and keeps the blade running cooler and cleaner.

Machines: Horizontal panel sizing machines that do not allow the adjustment of the scoring depth. Max scoring depth 2mm. Features: ATB tooth 5° with positive cutting angle. Material: Bilaminated chipboard or MDF.